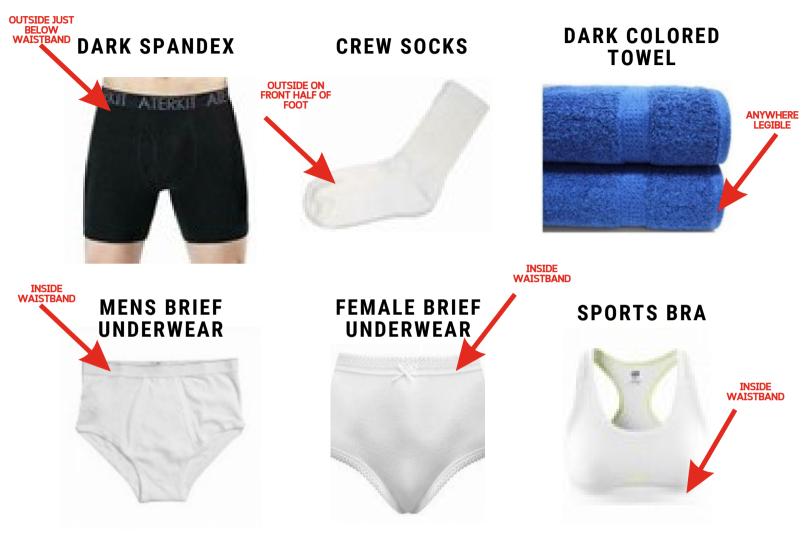

#### ALL CANDIDATES WILL NEED TO PRESENT ID WHEN CHECKING IN: HAWAII STATE ID, DRIVERS LICENSE, DRIVERS PERMIT, MILITARY ID OR PASSPORT PLEASE PACK ALL INTEMS INTO DUIEFLE BAC OR SMALL SUITICASES

5 PAIRS SPANDEX SHORTS (DARK COLORED)

10 PAIRS WHITE COTTON UNDERWEAR

MALES: WHITE BRIEFS (NO BOXER SHORTS) FEMALES: WHITE PANTIES (NO PRINT, NO THONGS, NO LINGERIE TYPE)

**10 PAIRS WHITE CREW SOCKS ONLY** 

2 PAIRS RUNNING SHOES (BLACK)

1 PAIR RUBBER SLIPPERS (NO SLIDES OR SANDALS)

1 GRAY SWEATSHIRT (NO HOODIES/NO LOGOS)

2 BATH TOWELS (DARK BLUE)

2 WASH CLOTHS (DARK BLUE)

2 - 1 GALLON BOTTLE LIQUID LAUNDRY DETERGENT (NON-SCENTED, HYPOALLERGENIC - ITEM WILL NOT BE RETURNED)

2 LARGE SHAMPOO (CONDITIONER OPTIONAL)

#### REQUIRED ITEMS FOR FEMALE CANDIDATES ONLY

5 SPORTS BRAS (WHITE, LIGHT GRAY OR BEIGE COLORS ONLY)

1 BOX PADS/TAMPONS

HAIR GEL

1 HAIRBRUSH OR COMB

4 PACKS HAIR BANDS (MATCH HAIR COLOR)

1 PACK SNAP HAIR CLIPS (MATCH HAIR COLOR)