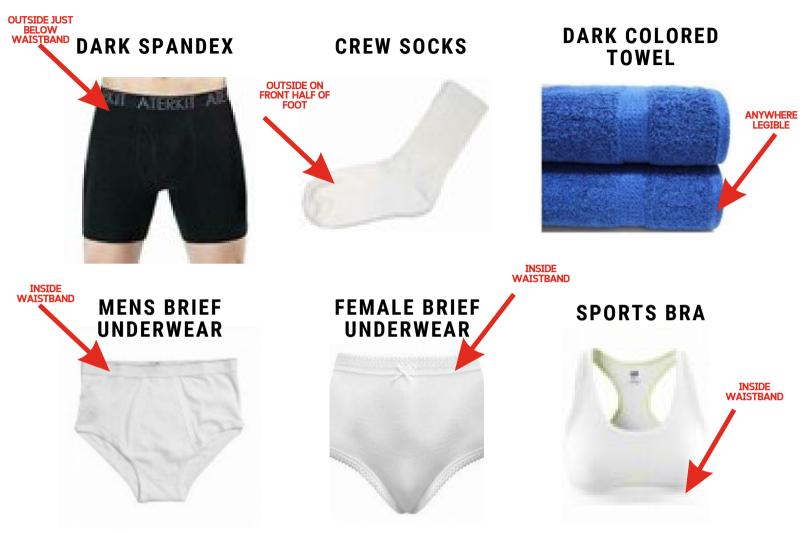

MALES - ALOHA SHIRT FEMALES - ALOHA BLOUSE (NO TANK TOP, NO OFF SHOULDERS)

**5 PAIRS SPANDEX SHORTS (DARK COLORED)** 

**10 PAIRS WHITE COTTON UNDERWEAR** MALES: WHITE BRIEFS (NO BOXER SHORTS) FEMALES: WHITE PANTIES (NO PRINT, NO THONGS, NO LINGERIE TYPE)

**10 PAIRS WHITE CREW SOCKS ONLY** 

2 PAIRS RUNNING SHOES (BLACK)

1 PAIR RUBBER SLIPPERS (NO SLIDES OR SANDALS)

1 GRAY SWEATSHIRT (NO HOODIES/NO LOGOS)

2 BATH TOWELS (DARK COLORS)

2 WASH CLOTHS (DARK COLORS)

#### **REQUIRED ITEMS FOR FEMALE CANDIDATES ONLY**

**5 SPORTS BRAS** (WHITE, LIGHT GRAY OR BEIGE COLORS ONLY) HAIR GEL **1 HAIRBRUSH OR COMB** 

4 PACKS HAIR BANDS (MATCH HAIR COLOR)

**1 PACK SNAP HAIR CLIPS (MATCH HAIR** COLOR)

# MARKING PERSONAL ITEMS

PRINT LAST NAME ONLY ON PERSONAL ITEMS

BRING <u>ONLY</u> THE ITEMS ON THIS PACKING LIST