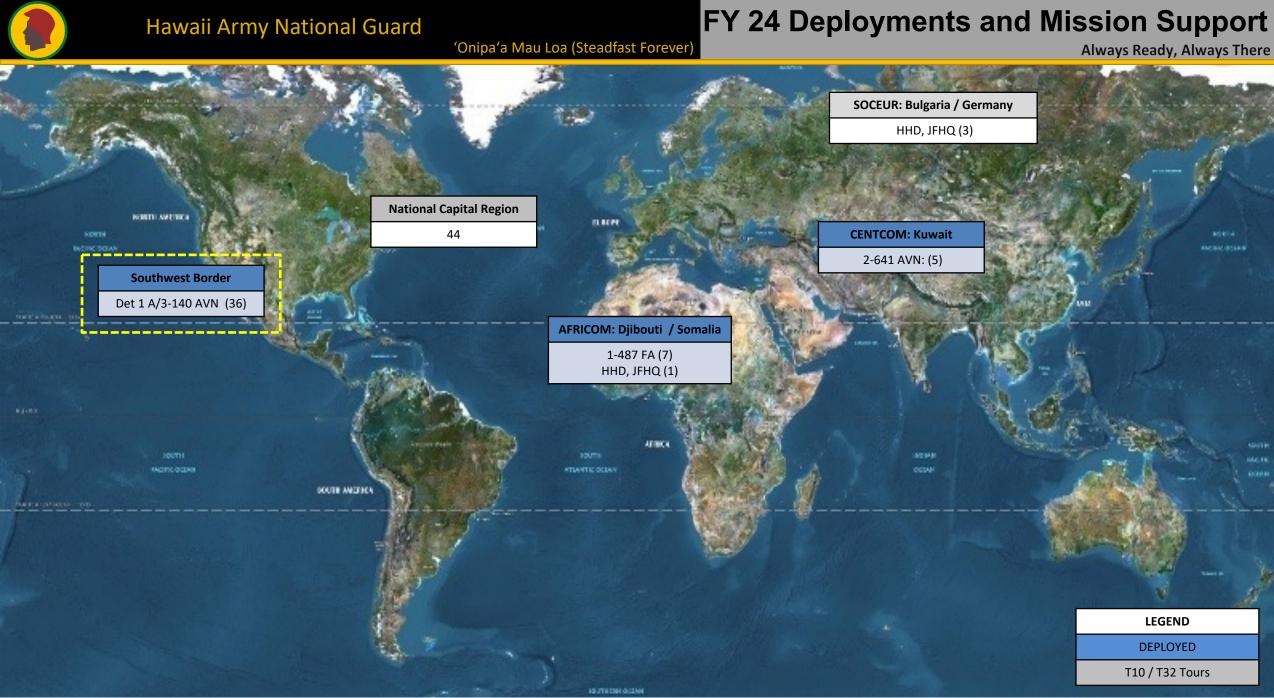

'Onipa'a Mau Loa (Steadfast Forever)

**HIARNG Task Organization** 

Always Ready, Always There

//CONTROLLED UNCLASSIFIED INFORMATION//