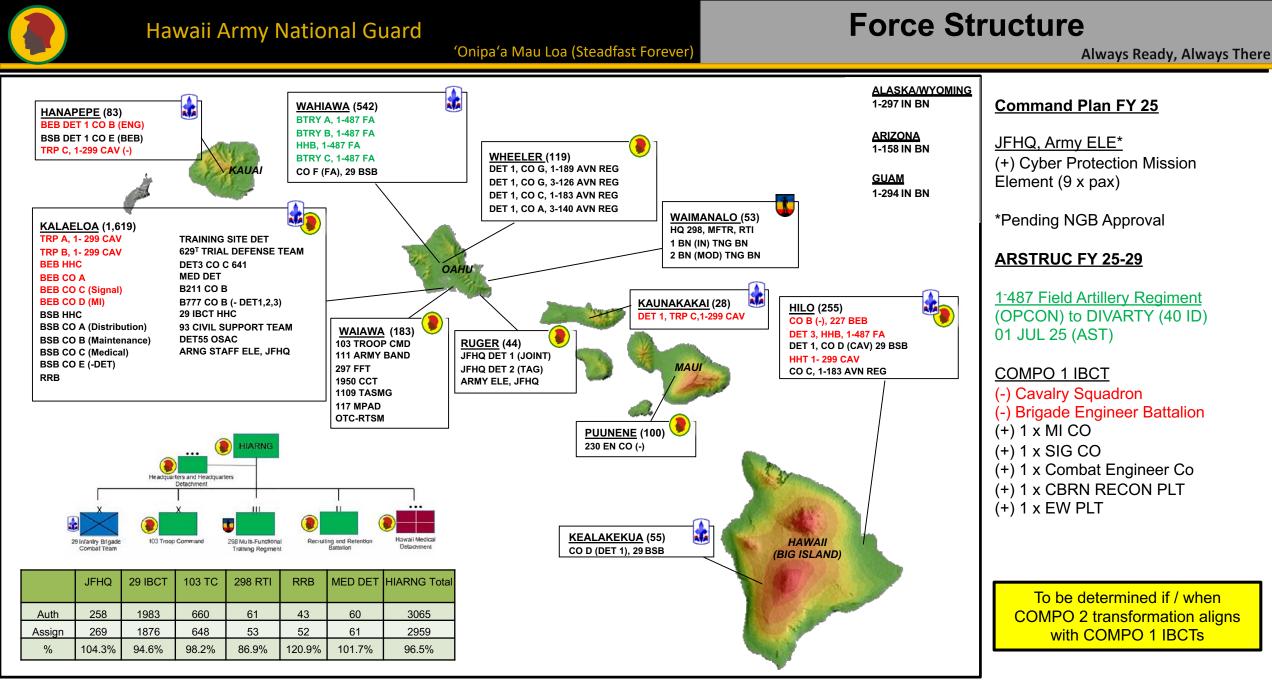

hom aloha is extended ensuring their safety, well-being, and peace of mind. Also extended to places and the physical environment implying stewardship obligations as an expression of caring for the condition of such places.



### **MISSION**

Provide *manned, trained and equipped* units that can *respond* to any national contingency ranging from war and peacekeeping missions to nation-building operations in support of the Joint Force and at the request of the Governor establish the Joint Task Force under USINDOPACOM to provide Command and Control in response to natural disasters, human-caused crises, or the unique needs of the state and its counties.

'Onipa'a Mau Loa (Steadfast Forever)

**HIARNG Task Organization** 

Always Ready, Always There



//CONTROLLED UNCLASSIFIED INFORMATION//





# **HIARNG Operational Approach**

'Onipa'a Mau Loa (Steadfast Forever)

Always Ready, Always There

### **SECARMY 6 OBJECTIVES:**

- OBJ 1: Put the Army on a Sustainable strategic path. (LOE 1, 3, 4)
- OBJ 2: Ensure the Army becomes more data-centric and can conduct operations in contested environments. (LOE 2, 3)
- OBJ 3: Be resilient in the face of climate change. (LOE 2, 3)
- OBJ 4: Build positive command climates at scale across all Army Formations. (LOE 1, 2)
- OBJ 5 Reduce harmful behaviors in our Army. (LOE 1)
- OBJ 6: Strategically adapt the way we recruit and retain talent into the Army to sustain the all-volunteer force. (LOE 1)

#### **DARNG Priorities**

People *(LOE 1, 2, 4)* Modernization *(LOE 3, 4)* Readiness *(LOE 1, 2,3, 4)* 

# (HIARNG LOE)



//CONTROLLED UNCLASSIF