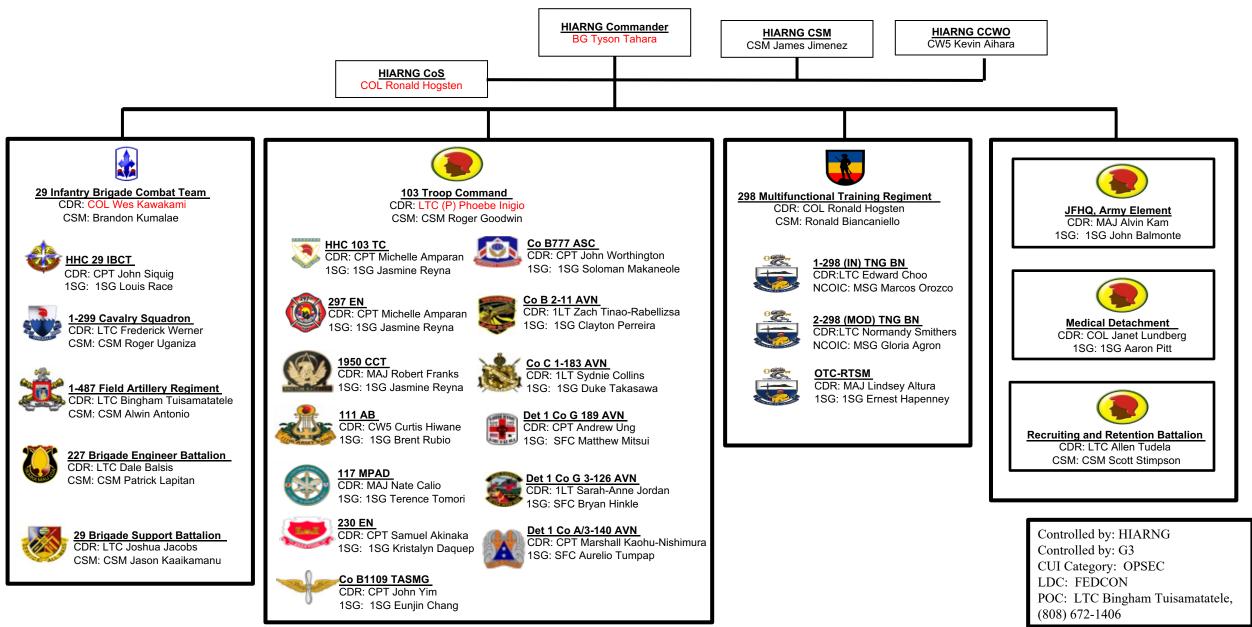

'Onipa'a Mau Loa (Steadfast Forever)

**HIARNG Task Organization** 

Always Ready, Always There

//CONTROLLED UNCLASSIFIED INFORMATION//