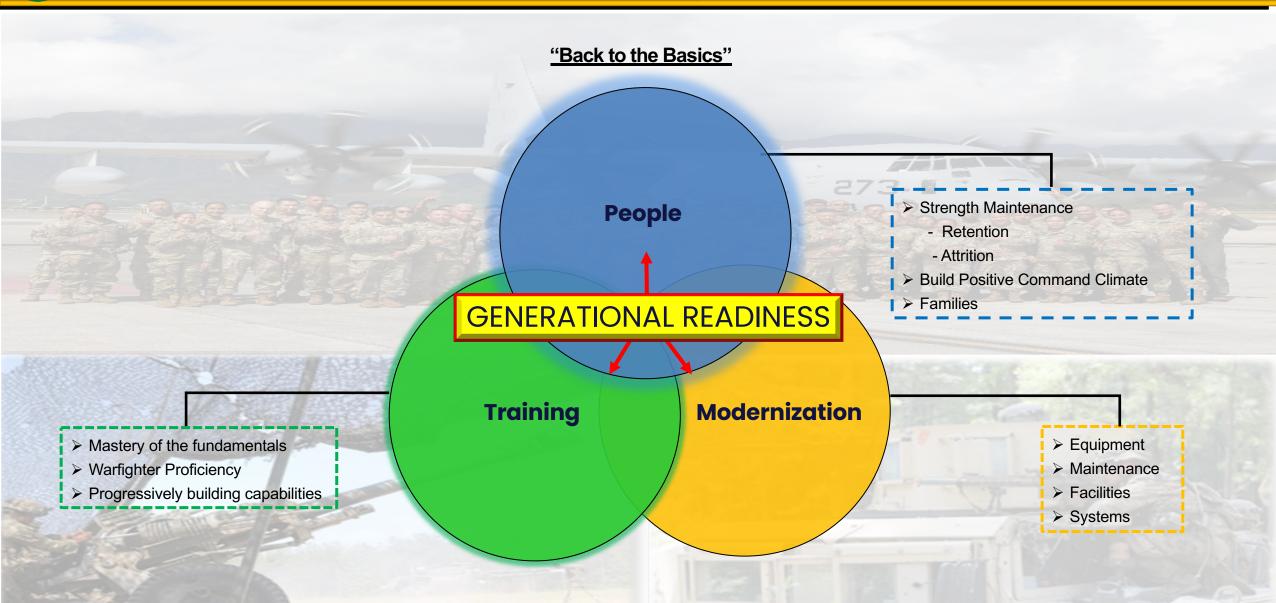

# **HIARNG Operational Approach**

'Onipa'a Mau Loa (Steadfast Forever)

Always Ready, Always There

# (HIARNG LOE)

//CONTROLLED UNCLASSIFIED INFORMATION//

'Onipa'a Mau Loa (Steadfast Forever)

**HIARNG PRIORITIES** 

Always Ready, Always There

As of: 10 SEP 24

7

Hawaii Army National Guard