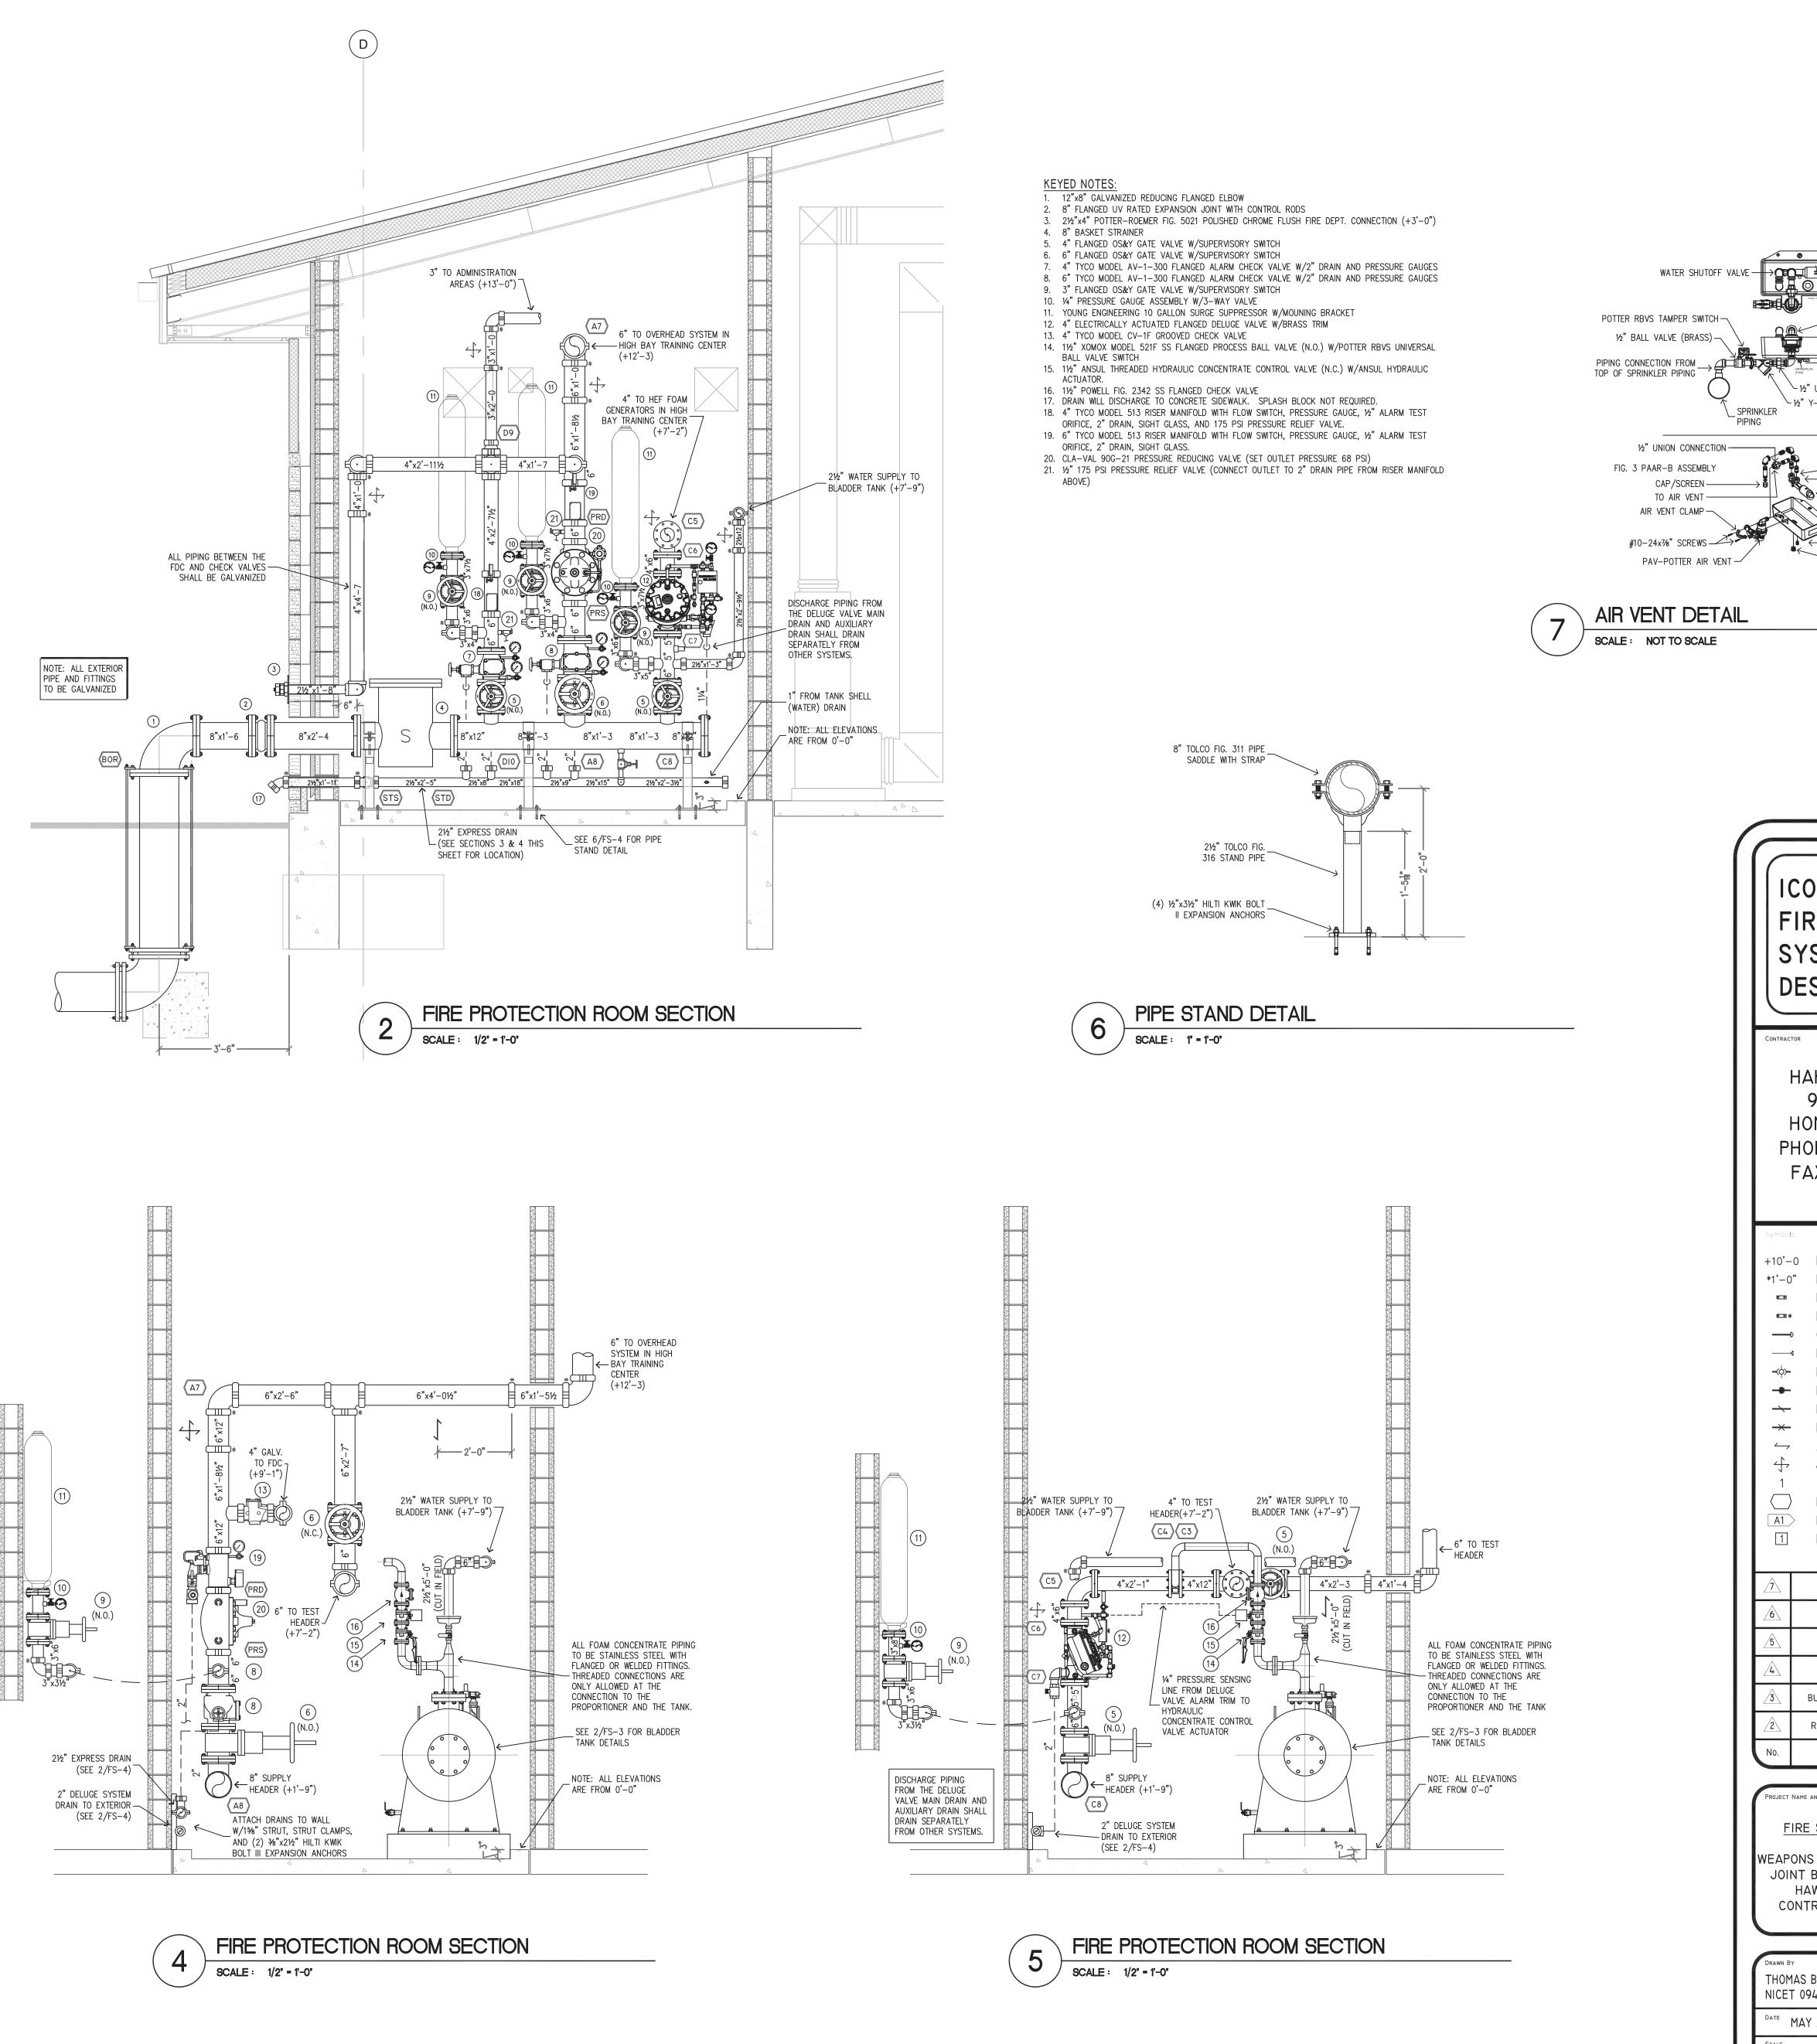

SCALE : NOT TO SCALE

| HAKO PLUMBING INC.<br>958 AKEPO LANE<br>HONOLULU, HI 96817<br>PHONE: (808) 832-4600<br>FAX: (808) 832-4599                                                                                                               |                                                     |           |          |  |
|--------------------------------------------------------------------------------------------------------------------------------------------------------------------------------------------------------------------------|-----------------------------------------------------|-----------|----------|--|
| Symbol                                                                                                                                                                                                                   | S                                                   |           |          |  |
| +10'-0 ELEVATION ABOVE FLOOR<br>*1'-0" ELEVATION BELOW DECK<br>■ RIGID COUPLING<br>■* FLEXIBLE COUPLING<br>CAP<br>PLUG<br>RISE<br>DROP                                                                                   |                                                     |           |          |  |
| <u>~</u>                                                                                                                                                                                                                 | HANGER ASSE                                         | MBLY      | - 11     |  |
|                                                                                                                                                                                                                          | → BRANCH LINE RESTRAINT<br>→ 2-WAY EARTHQUAKE BRACE |           |          |  |
| 4<br>4                                                                                                                                                                                                                   |                                                     |           |          |  |
| 1Image: Description of the second symbolImage: Description of the second symbolImage: Description of the second symbolImage: Description of the second symbol                                                            |                                                     |           |          |  |
| <u>⁄7</u>                                                                                                                                                                                                                | S.S. DANNAWAY CO                                    | MMENTS    | 6/26/14  |  |
| 6                                                                                                                                                                                                                        | S.S. DANNAWAY CO                                    | MMENTS    | 6/20/14  |  |
| <u>5</u>                                                                                                                                                                                                                 | RELOCATED RELIEF                                    | VALVES    | 2/24/14  |  |
| <u> </u>                                                                                                                                                                                                                 | RELOCATED VA                                        | LVES      | 2/12/14  |  |
| 3                                                                                                                                                                                                                        | BURNS & MCDONNELL                                   | COMMENTS  | 1/28/14  |  |
| <u>2</u>                                                                                                                                                                                                                 | REVISED UNDERGROUI                                  | ND SUPPLY | 11/25/13 |  |
| No.                                                                                                                                                                                                                      | Revision/Iss                                        | SUE       | Date     |  |
|                                                                                                                                                                                                                          |                                                     |           |          |  |
| PROJECT NAME AND ADDRESS<br>FIRE SPRINKLER SHOP DRAWINGS<br>TFI - F-22 SQUADRON<br>WEAPONS LOAD CREW TRAINING FACILITY<br>JOINT BASE PEARL HARBOR - HICKAM<br>HAWAII AIR NATIONAL GUARD<br>CONTRACT NO. W90FYQ-09-D-0002 |                                                     |           |          |  |
|                                                                                                                                                                                                                          |                                                     |           |          |  |
| DRAWN BY<br>THOMAS BURTNESS<br>NICET 094915, LEVEL IV                                                                                                                                                                    |                                                     |           |          |  |
| DATE MAY 23, 2013 FS-3                                                                                                                                                                                                   |                                                     |           |          |  |
| SCALE AS SHOWN SHEET 3 OF 4                                                                                                                                                                                              |                                                     |           |          |  |