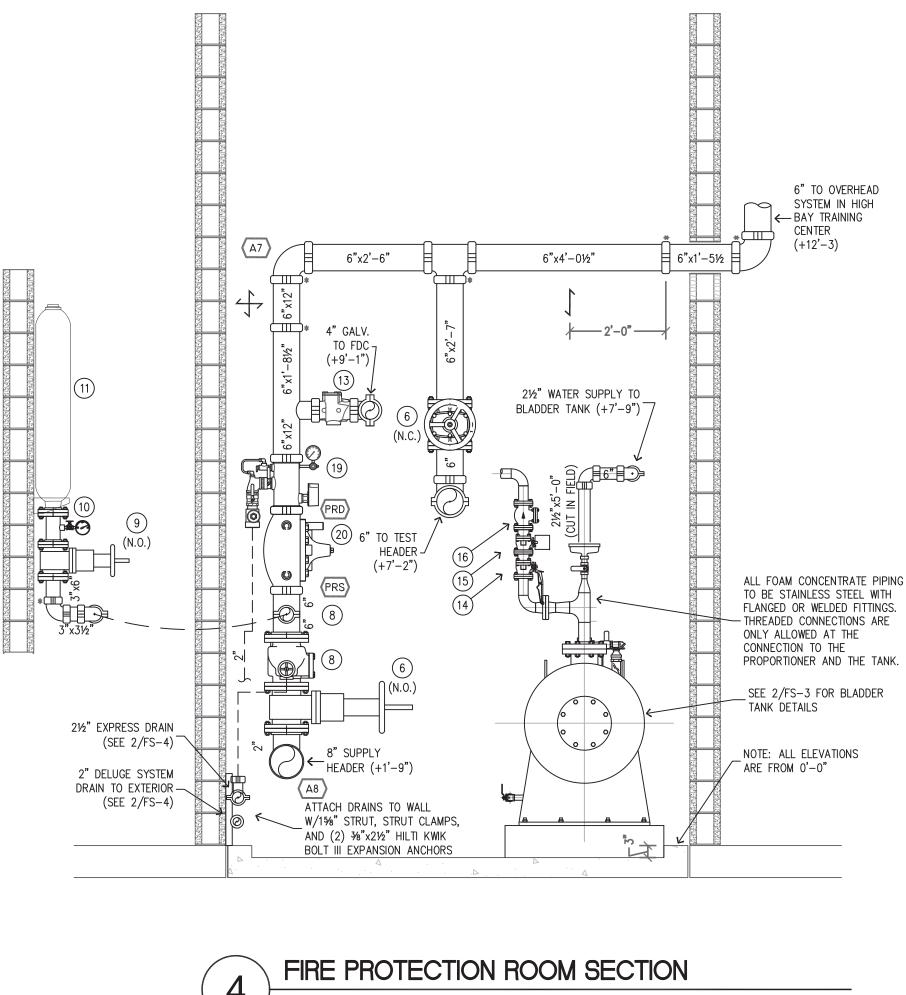

SCALE : NOT TO SCALE

| HAKO PLUMBING INC.<br>958 AKEPO LANE<br>HONOLULU, HI 96817<br>PHONE: (808) 832-4600<br>FAX: (808) 832-4599                                                                                                               |                                                     |           |          |  |
|--------------------------------------------------------------------------------------------------------------------------------------------------------------------------------------------------------------------------|-----------------------------------------------------|-----------|----------|--|
| Symbol                                                                                                                                                                                                                   | S                                                   |           |          |  |
| +10'-0 ELEVATION ABOVE FLOOR<br>*1'-0" ELEVATION BELOW DECK<br>■ RIGID COUPLING<br>■* FLEXIBLE COUPLING<br>CAP<br>PLUG<br>RISE<br>DROP                                                                                   |                                                     |           |          |  |
| <u>~</u>                                                                                                                                                                                                                 | HANGER ASSE                                         | MBLY      | - 11     |  |
|                                                                                                                                                                                                                          | → BRANCH LINE RESTRAINT<br>→ 2-WAY EARTHQUAKE BRACE |           |          |  |
| 4<br>4                                                                                                                                                                                                                   |                                                     |           |          |  |
| 1Image: Description of the second symbolImage: Description of the second symbolImage: Description of the second symbolImage: Description of the second symbol                                                            |                                                     |           |          |  |
| <u>⁄7</u>                                                                                                                                                                                                                | S.S. DANNAWAY CO                                    | MMENTS    | 6/26/14  |  |
| 6                                                                                                                                                                                                                        | S.S. DANNAWAY CO                                    | MMENTS    | 6/20/14  |  |
| <u>5</u>                                                                                                                                                                                                                 | RELOCATED RELIEF                                    | VALVES    | 2/24/14  |  |
| <u> </u>                                                                                                                                                                                                                 | RELOCATED VA                                        | LVES      | 2/12/14  |  |
| 3                                                                                                                                                                                                                        | BURNS & MCDONNELL                                   | COMMENTS  | 1/28/14  |  |
| <u>2</u>                                                                                                                                                                                                                 | REVISED UNDERGROUI                                  | ND SUPPLY | 11/25/13 |  |
| No.                                                                                                                                                                                                                      | Revision/Iss                                        | SUE       | Date     |  |
|                                                                                                                                                                                                                          |                                                     |           |          |  |
| PROJECT NAME AND ADDRESS<br>FIRE SPRINKLER SHOP DRAWINGS<br>TFI - F-22 SQUADRON<br>WEAPONS LOAD CREW TRAINING FACILITY<br>JOINT BASE PEARL HARBOR - HICKAM<br>HAWAII AIR NATIONAL GUARD<br>CONTRACT NO. W90FYQ-09-D-0002 |                                                     |           |          |  |
|                                                                                                                                                                                                                          |                                                     |           |          |  |
| DRAWN BY<br>THOMAS BURTNESS<br>NICET 094915, LEVEL IV                                                                                                                                                                    |                                                     |           |          |  |
| DATE MAY 23, 2013 FS-3                                                                                                                                                                                                   |                                                     |           |          |  |
| SCALE AS SHOWN SHEET 3 OF 4                                                                                                                                                                                              |                                                     |           |          |  |