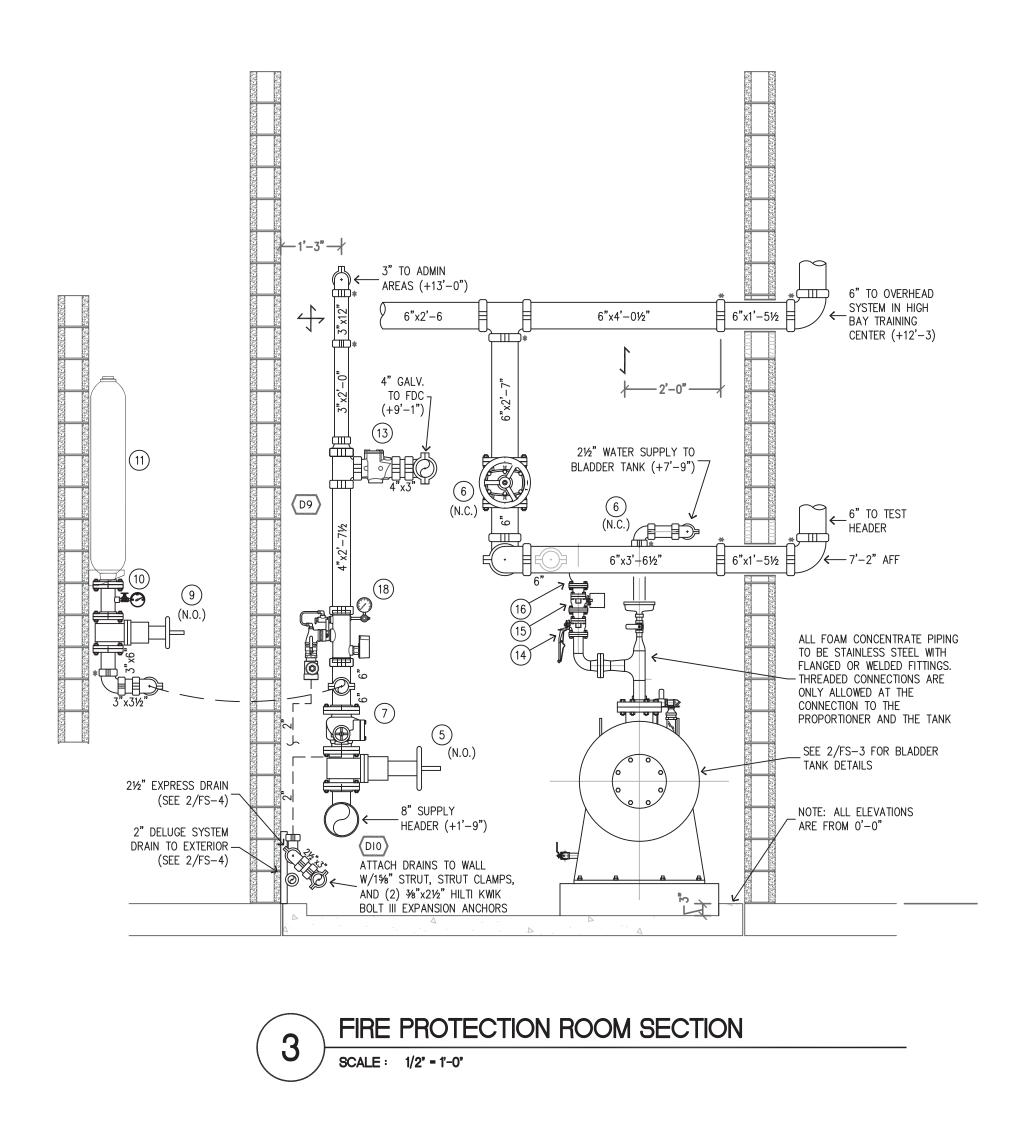

SCALE : NOT TO SCALE

| HAKO PLUMBING INC.<br>958 AKEPO LANE<br>HONOLULU, HI 96817<br>PHONE: (808) 832-4600<br>FAX: (808) 832-4599                                                                                                               |                                                     |           |          |  |
|--------------------------------------------------------------------------------------------------------------------------------------------------------------------------------------------------------------------------|-----------------------------------------------------|-----------|----------|--|
| Symbol                                                                                                                                                                                                                   | S                                                   |           |          |  |
| +10'-0 ELEVATION ABOVE FLOOR<br>*1'-0" ELEVATION BELOW DECK<br>■ RIGID COUPLING<br>■* FLEXIBLE COUPLING<br>CAP<br>PLUG<br>RISE<br>DROP                                                                                   |                                                     |           |          |  |
| <u>~</u>                                                                                                                                                                                                                 | HANGER ASSE                                         | MBLY      | - 11     |  |
|                                                                                                                                                                                                                          | → BRANCH LINE RESTRAINT<br>→ 2-WAY EARTHQUAKE BRACE |           |          |  |
| 4<br>4                                                                                                                                                                                                                   |                                                     |           |          |  |
| 1Image: Description of the second symbolImage: Description of the second symbolImage: Description of the second symbolImage: Description of the second symbol                                                            |                                                     |           |          |  |
| <u>⁄7</u>                                                                                                                                                                                                                | S.S. DANNAWAY CO                                    | MMENTS    | 6/26/14  |  |
| 6                                                                                                                                                                                                                        | S.S. DANNAWAY CO                                    | MMENTS    | 6/20/14  |  |
| <u>5</u>                                                                                                                                                                                                                 | RELOCATED RELIEF                                    | VALVES    | 2/24/14  |  |
| <u> </u>                                                                                                                                                                                                                 | RELOCATED VA                                        | LVES      | 2/12/14  |  |
| 3                                                                                                                                                                                                                        | BURNS & MCDONNELL                                   | COMMENTS  | 1/28/14  |  |
| <u>2</u>                                                                                                                                                                                                                 | REVISED UNDERGROUI                                  | ND SUPPLY | 11/25/13 |  |
| No.                                                                                                                                                                                                                      | Revision/Iss                                        | SUE       | Date     |  |
|                                                                                                                                                                                                                          |                                                     |           |          |  |
| PROJECT NAME AND ADDRESS<br>FIRE SPRINKLER SHOP DRAWINGS<br>TFI - F-22 SQUADRON<br>WEAPONS LOAD CREW TRAINING FACILITY<br>JOINT BASE PEARL HARBOR - HICKAM<br>HAWAII AIR NATIONAL GUARD<br>CONTRACT NO. W90FYQ-09-D-0002 |                                                     |           |          |  |
|                                                                                                                                                                                                                          |                                                     |           |          |  |
| DRAWN BY<br>THOMAS BURTNESS<br>NICET 094915, LEVEL IV                                                                                                                                                                    |                                                     |           |          |  |
| DATE MAY 23, 2013 FS-3                                                                                                                                                                                                   |                                                     |           |          |  |
| SCALE AS SHOWN SHEET 3 OF 4                                                                                                                                                                                              |                                                     |           |          |  |