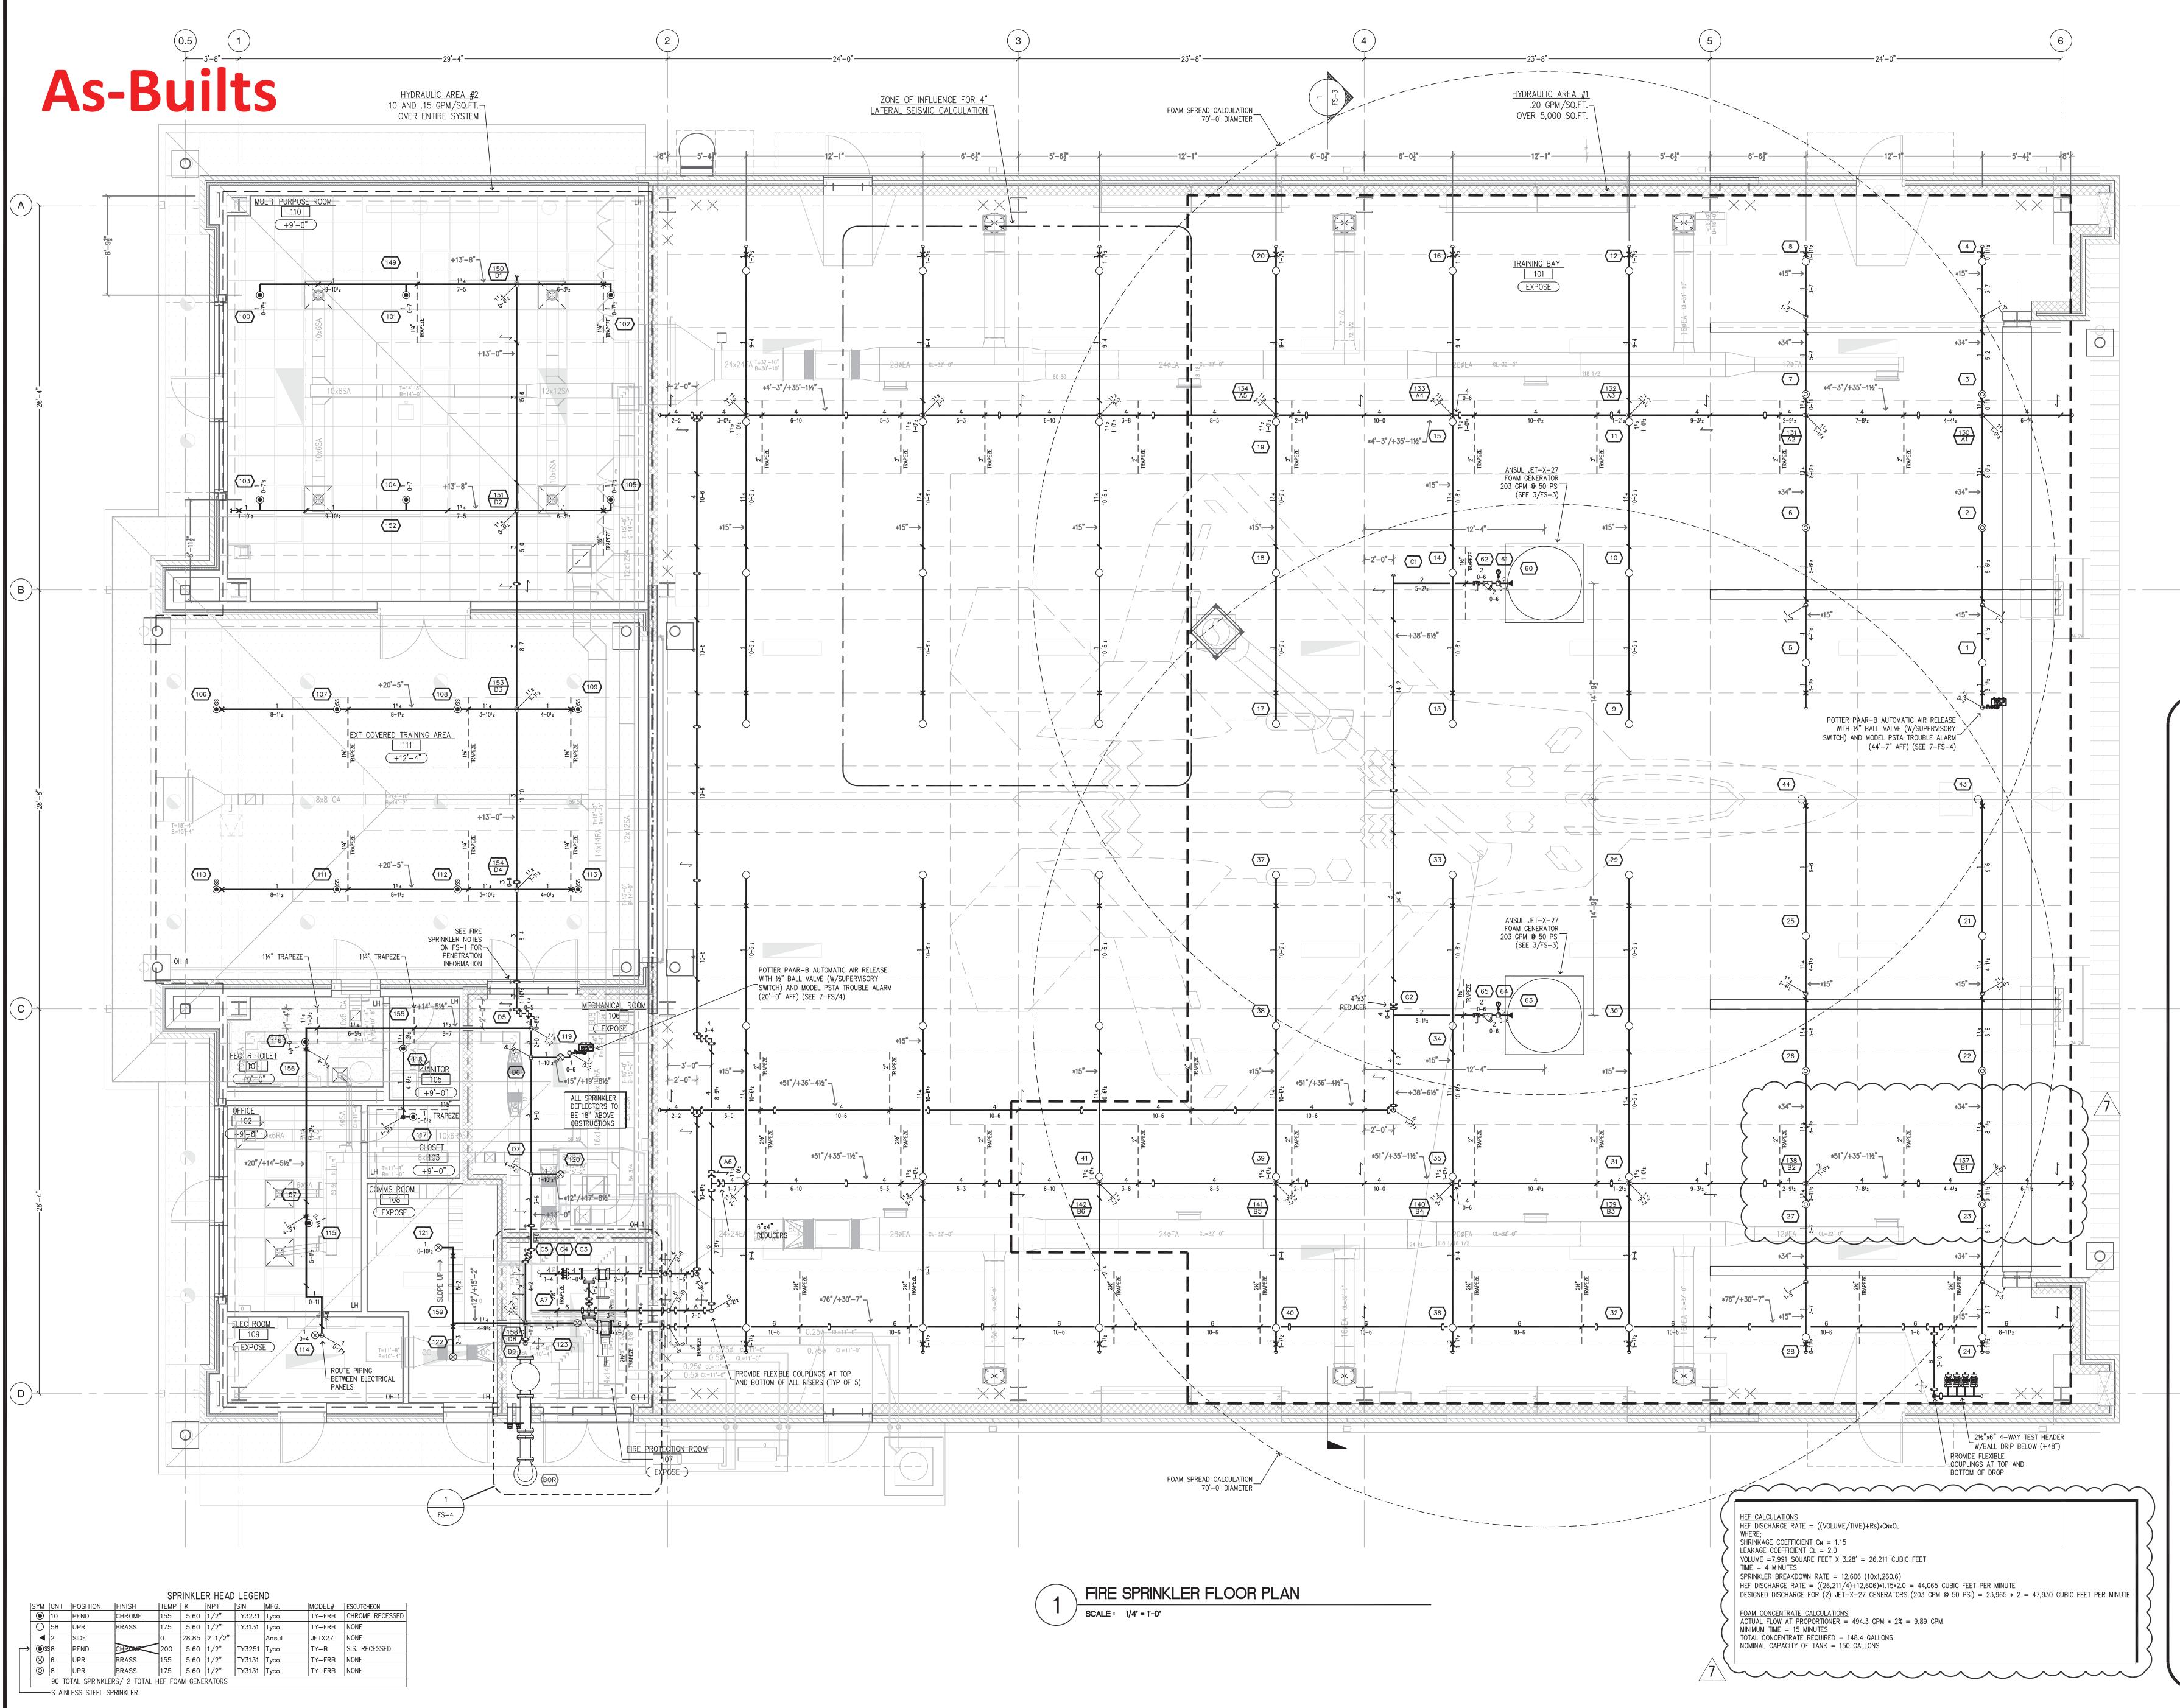

| -1⁄2" BOLT WITH NUT AND WASHER                                                                |
|-----------------------------------------------------------------------------------------------|
| <br>1⁄2" COOPER B-LINE TOLCO FIG.<br>50 SIDE BEAM BRACKET WITH<br>NUT ON TOP AND BOTTOM       |
| <br>1⁄2" COOPER B-LINE TOLCO FIG.<br>B3205 THREADED ROD BOTH END<br>(BEND SOLID PORTION ONLY) |
| COOPER B-LINE TOLCO FIG.<br>200 ADJUSTABLE BAND HANGER                                        |



| ICON 92-324 PUEONANI PLACE<br>KAPOLEI, HI 96707<br>PHONE/FAX: (808) 672-7214<br>WWW.ICONFIRE.COM<br>SYSTEMS<br>DESIGN                                                                                                           |                                                                                                                                                                                                                                                                                                                                 |                         |  |  |
|-----------------------------------------------------------------------------------------------------------------------------------------------------------------------------------------------------------------------