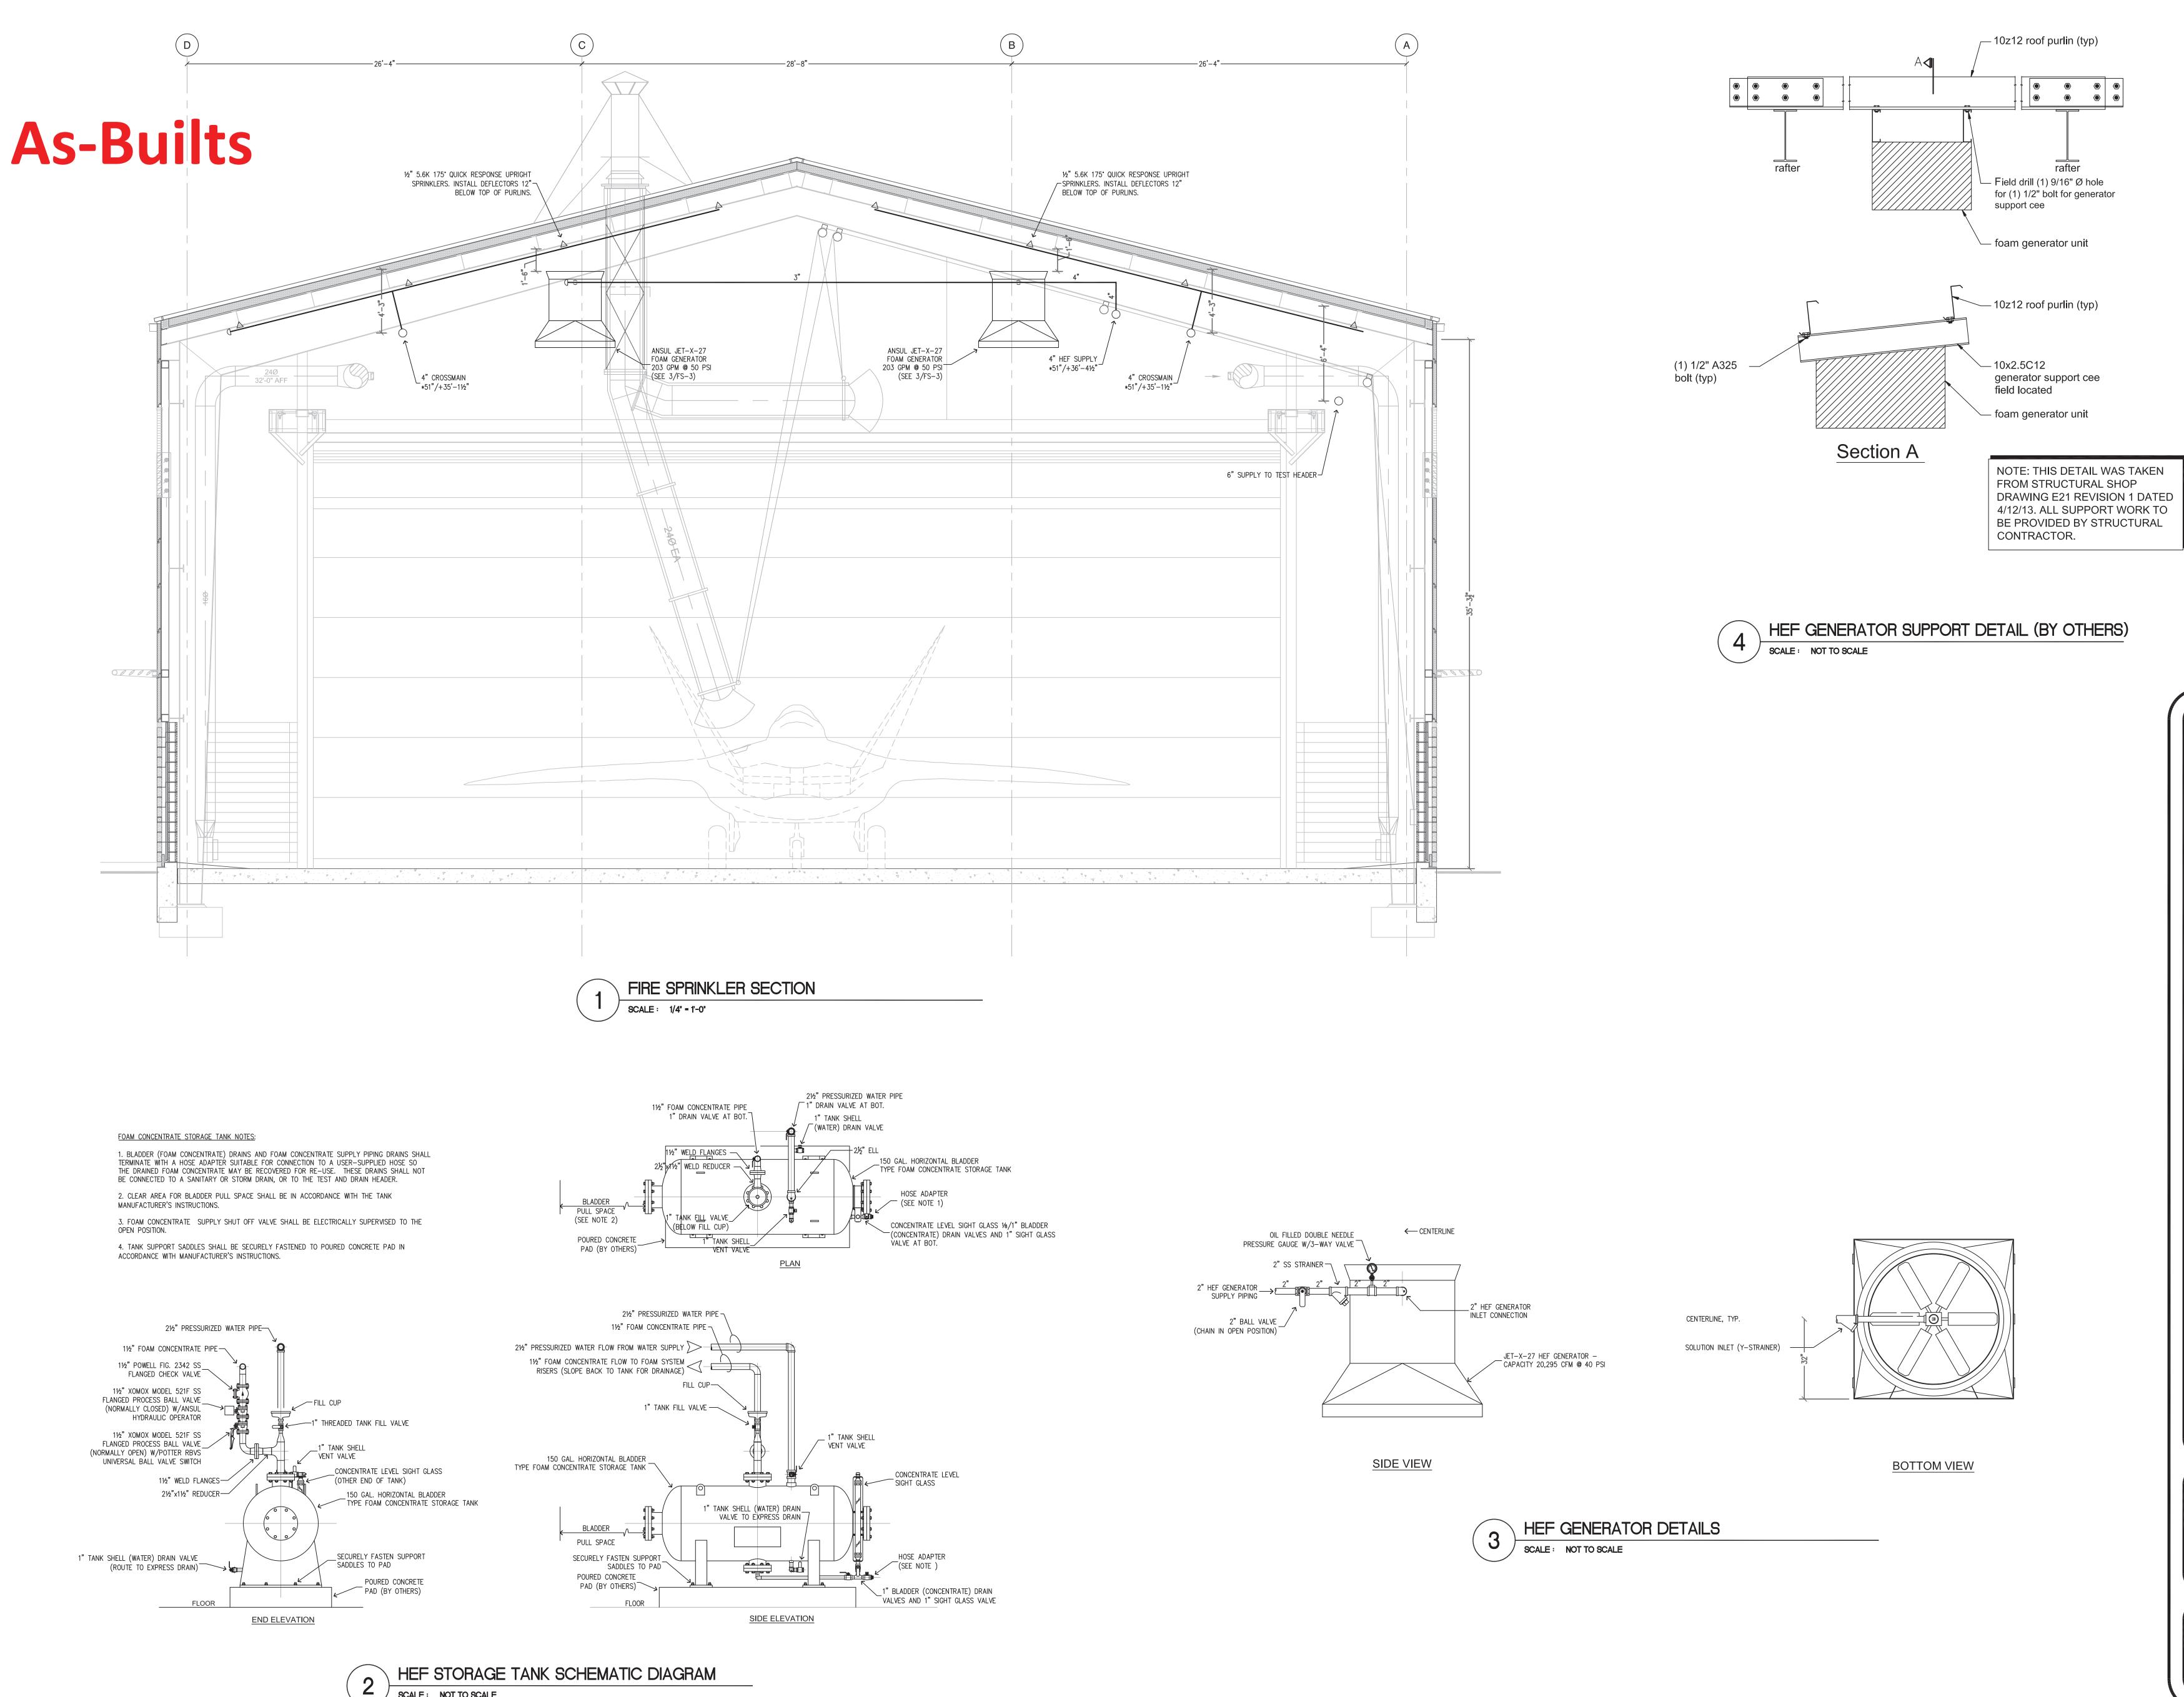

|                         |  |  |
| DATE                                                                                                                                                                                                                            | AS SHOWN                                                                                                                                                                                                                                                                                                                        |                         |  |  |



SCALE : NOT TO SCALE

| HAKO PLUMBING INC.<br>958 AKEPO LANE<br>HONOLULU, HI 96817<br>PHONE: (808) 832-4600<br>FAX: (808) 832-4599                                                                                                               |                                                     |           |          |  |
|--------------------------------------------------------------------------------------------------------------------------------------------------------------------------------------------------------------------------|-----------------------------------------------------|-----------|----------|--|
| Symbol