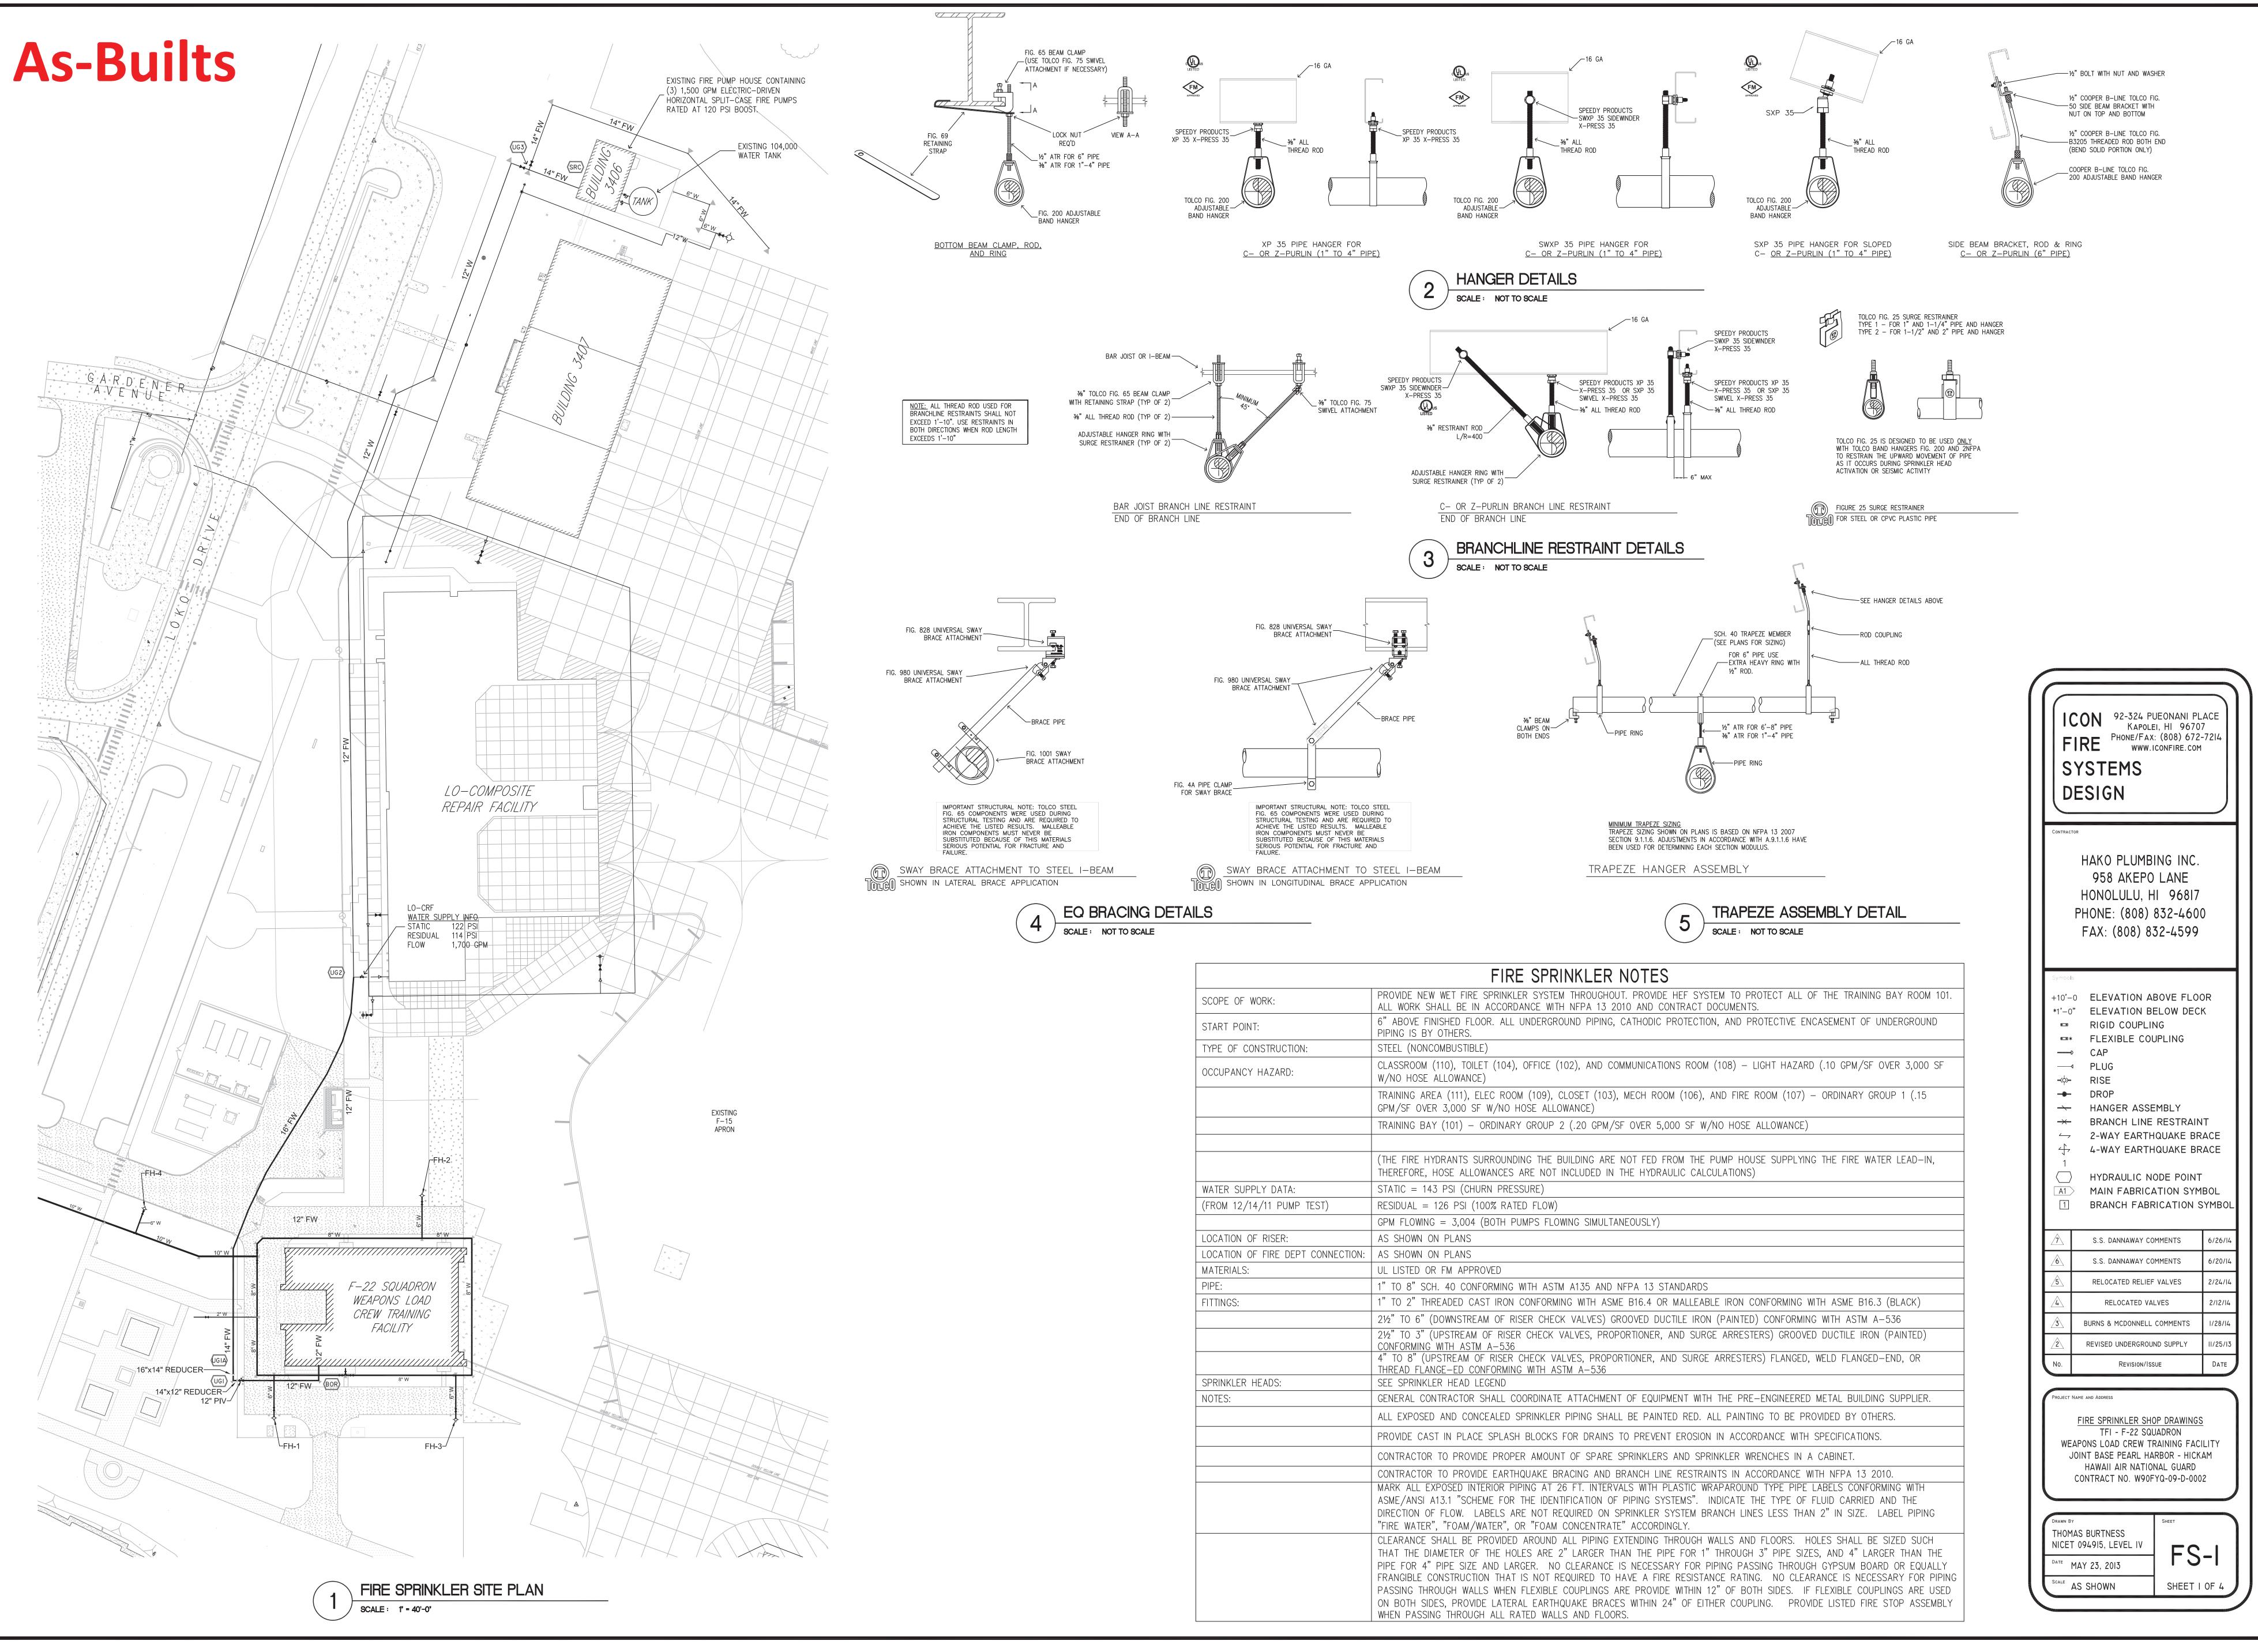

| -1⁄2" BOLT WITH NUT AND WASHER                                                                |
|-----------------------------------------------------------------------------------------------|
| <br>1⁄2" COOPER B-LINE TOLCO FIG.<br>50 SIDE BEAM BRACKET WITH<br>NUT ON TOP AND BOTTOM       |
| <br>1⁄2" COOPER B-LINE TOLCO FIG.<br>B3205 THREADED ROD BOTH END<br>(BEND SOLID PORTION ONLY) |
| COOPER B-LINE TOLCO FIG.<br>200 ADJUSTABLE BAND HANGER                                        |