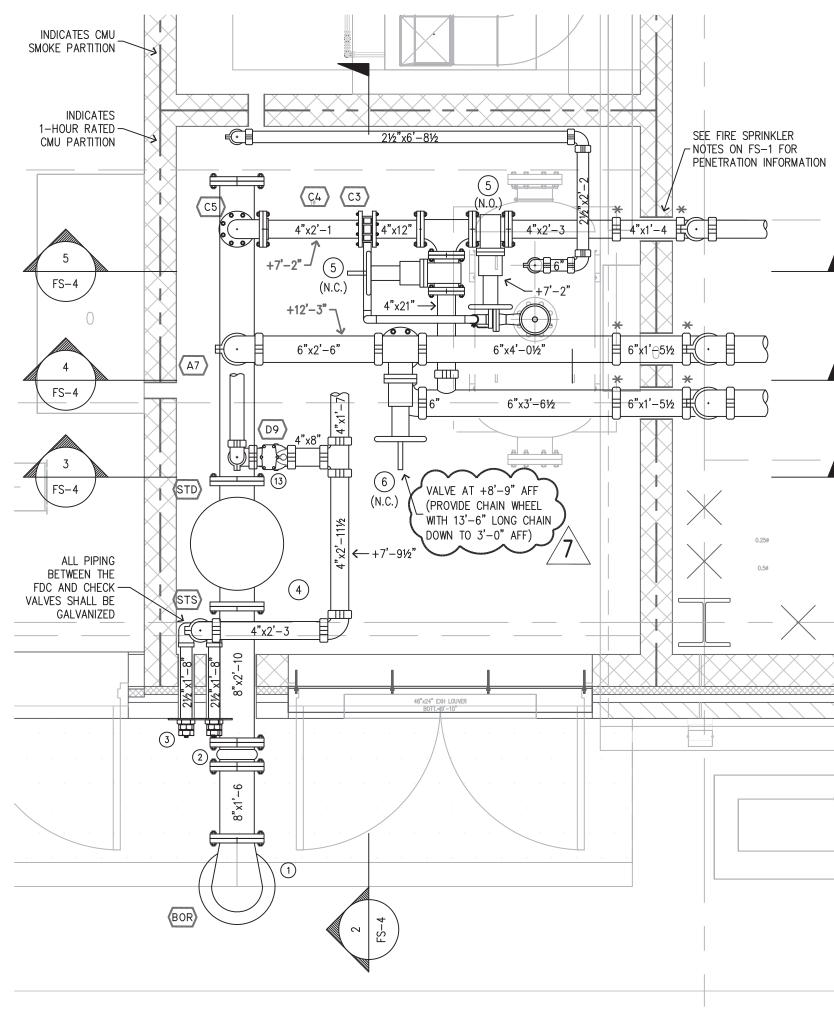

## **As-Builts**

FIRE PROTECTION ROOM PLAN SCALE : 1/2" = 1'-0"

| ICON<br>FIRE<br>SYSTEMS<br>DESIGN<br>92-324 PUEONANI PLACE<br>KAPOLEI, HI 96707<br>PHONE/FAX: (808) 672-7214<br>www.iconfire.com                                                                                                                                                                                                                                                                                                                                                   |                             |          |  |  |  |
|------------------------------------------------------------------------------------------------------------------------------------------------------------------------------------------------------------------------------------------------------------------------------------------------------------------------------------------------------------------------------------------------------------------------------------------------------------------------------------|-----------------------------|----------|--|--|--|
| HAKO PLUMBING INC.<br>958 AKEPO LANE<br>HONOLULU, HI 96817<br>PHONE: (808) 832-4600<br>FAX: (808) 832-4599                                                                                                                                                                                                                                                                                                                                                                         |                             |          |  |  |  |
| Symbols         +10'-0       ELEVATION ABOVE FLOOR         *1'-0"       ELEVATION BELOW DECK         ■       RIGID COUPLING         ■       FLEXIBLE COUPLING         ■       CAP         ■       PLUG         -       PLUG         -       DROP         →       HANGER ASSEMBLY         →       BRANCH LINE RESTRAINT         -       2-WAY EARTHQUAKE BRACE         -       4-WAY EARTHQUAKE BRACE         1       HYDRAULIC NODE POINT         A1       MAIN FABRICATION SYMBOL |                             |          |  |  |  |
| Â                                                                                                                                                                                                                                                                                                                                                                                                                                                                                  | S.S. DANNAWAY COMMENTS      | 6/26/14  |  |  |  |
| 6                                                                                                                                                                                                                                                                                                                                                                                                                                                                                  | S.S. DANNAWAY COMMENTS      | 6/20/14  |  |  |  |
| <u></u>                                                                                                                                                                                                                                                                                                                                                                                                                                                                            | RELOCATED RELIEF VALVES     | 2/24/14  |  |  |  |
| <u> </u>                                                                                                                                                                                                                                                                                                                                                                                                                                                                           | RELOCATED VALVES            | 2/12/14  |  |  |  |
| 3                                                                                                                                                                                                                                                                                                                                                                                                                                                                                  | BURNS & MCDONNELL COMMENTS  | 1/28/14  |  |  |  |
| <u>2</u>                                                                                                                                                                                                                                                                                                                                                                                                                                                                           | REVISED UNDERGROUND SUPPLY  | 11/25/13 |  |  |  |
| No.                                                                                                                                                                                                                                                                                                                                                                                                                                                                                | Revision/Issue              | DATE     |  |  |  |
| FIRE SPRINKLER SHOP DRAWINGS<br>TFI - F-22 SQUADRON<br>WEAPONS LOAD CREW TRAINING FACILITY<br>JOINT BASE PEARL HARBOR - HICKAM<br>HAWAII AIR NATIONAL GUARD<br>CONTRACT NO. W90FYQ-09-D-0002                                                                                                                                                                                                                                                                                       |                             |          |  |  |  |
|                                                                                                                                                                                                                                                                                                                                                                                                                                                                                    |                             |          |  |  |  |
| DRAWN BY<br>THOMAS BURTNESS<br>NICET 094915, LEVEL IV<br>DATE MAY 23, 2013<br>SHEET<br>FS-4                                                                                                                                                                                                                                                                                                                                                                                        |                             |          |  |  |  |
| SCALE                                                                                                                                                                                                                                                                                                                                                                                                                                                                              | SCALE AS SHOWN SHEET 4 OF 4 |          |  |  |  |