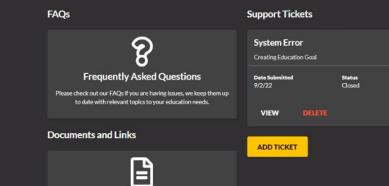

# How to Get Help

Click on "Help" to find FAQs, Support (Help Desk) Tickets, and Documents/Links

**EMILY COSLET** 

HELP

×

How can we help?

Welcome to our knowledge base

001

# bmitting a Support Ticke

On the Help Home Page, under "Support Tickets" will be the status of any ticket submitted

Click on "Add Ticket" button to begin submitting a help ticket. It will take you to a page where you can submit tickets under specific categories.

EDUCATION PROGRAMS ~ FAQs ବୃ Frequently Asked Questions

VIEW Date Subr 9/2/22 Please check out our FAQs if you are having issues, we keep them up ADD TICKET to date with relevant topics to your education needs. VIEW ADD TICKET **Documents and Links** 

Browse our documents related to funding programs, policies, and more.

Support Tickets System Error **Creating Education Goal** port Tickets **Date Submitted** 9/2/22 Error

Status Closed

How can we help?